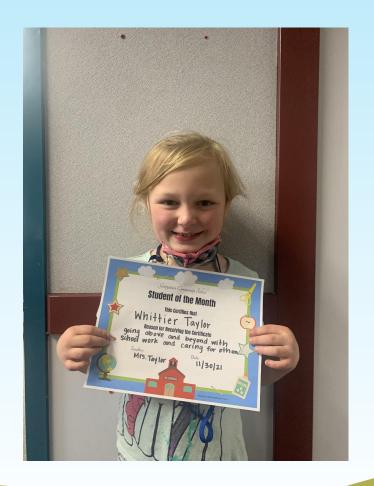

# 2<sup>nd</sup> Grade

• Whittier Taylor – Going above and beyond with school work and caring for others.